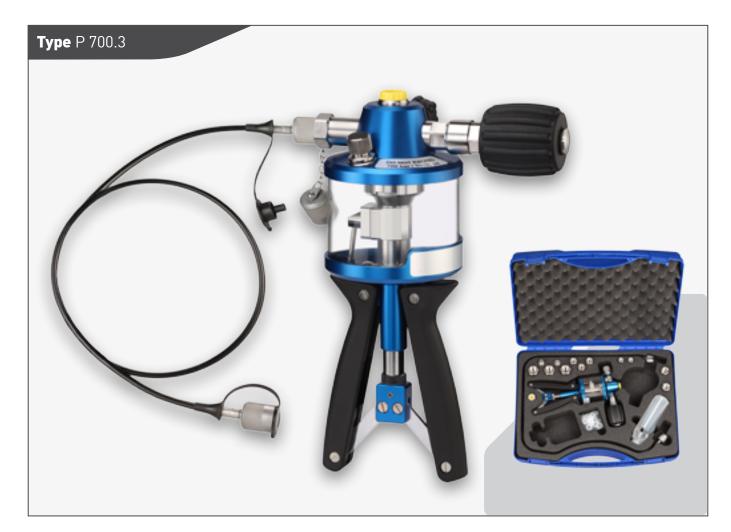

## Hydraulic hand test pumps

| Туре                 | P 700.3                                        |                                                                                                                                       |
|----------------------|------------------------------------------------|---------------------------------------------------------------------------------------------------------------------------------------|
| Pressure ranges      |                                                |                                                                                                                                       |
| With destilled water | 0700 bar                                       | 010 152 psi                                                                                                                           |
| With hydraulic fluid | 0700 bar                                       | 010 152 psi                                                                                                                           |
| OEM version          |                                                |                                                                                                                                       |
| Pressure medium      | Distilled water or hydraulic fluid             |                                                                                                                                       |
| Dimensions           | Approx. 255 x 225 x 85 mm                      | Approx. 10.04 x 8.86 x 3.35 in                                                                                                        |
| Weight               | Approx. 1.7 kg                                 | Approx. 3.75 lbs                                                                                                                      |
| Connections          |                                                |                                                                                                                                       |
| Reference            | G1/4                                           |                                                                                                                                       |
| Test sample          | G¼ with quick coupling and pressure hose (1 m) | G¼ with quick coupling and pressure hose (39.37 in)                                                                                   |
| Full version         |                                                |                                                                                                                                       |
| Adapter kit          | Stainless steel                                |                                                                                                                                       |
| Gasket kit           | PA Seals and O-rings                           |                                                                                                                                       |
| Dimensions           | Approx. 450 x 370 x 125 mm                     | Approx. 17.72 x 14.57 x 4.92 in                                                                                                       |
| Weight               | Approx. 4.8 kg                                 | Approx. 10.58 lbs                                                                                                                     |
| 66                   |                                                | CV KALINDRA MITRA NIAGA   Phone : 021-5541468   HP : 0816-110-5088   Email : suhadi@kalindramini.com   Website : www.kalindramini.com |